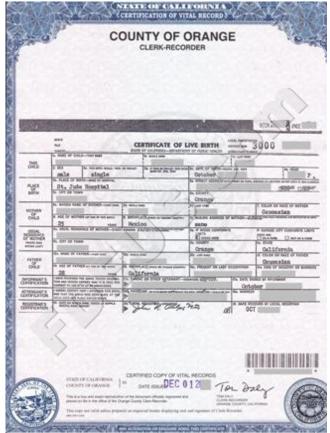

### **BIRTH CERTIFICATE:**

A birth certificate is a record of your birth. It is <u>necessary</u> for obtaining identification and accessing services. If you were born outside of California, you must contact the state and county where you were born. If you were born in California, you or your parent, legal guardian, child, grandparent, grandchild, brother, sister, spouse, or domestic partner can get your birth certificate. It may be easier to ask a family member to help get your birth certificate, as navigating the prison may be difficult.

California birth certificates take up to <u>four weeks</u> to process, and require personal information in addition to a **\$25 fee**.

When you fill out the application, which is on the following six pages, be sure to **request a certified copy**. Most importantly, this will require a **notarized sworn statement**. To get a document notarized, ask your counselor. Send the application to the county register. The addresses of county registers are located on page 9.