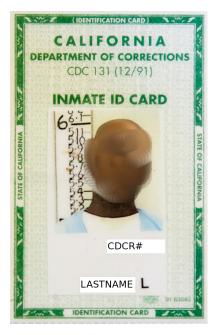

### **PRISON-ISSUED IDENTIFICATION:**

When you leave prison, you may have only your prison-issued identification. This is state-issued identification, but you cannot drive with this even if you have a license. Keep this card, as it will help you acquire more permanent identification and help you access services.

# **RELEASE FROM PRISON WITH AN IDENTIFICATION CARD:**

An identification card is a vital resource when you leave prison. It is important to obtain housing, employment, and public benefits. If you can get an identification card prior to release, it will save you incredible amounts of hassle when you are released.